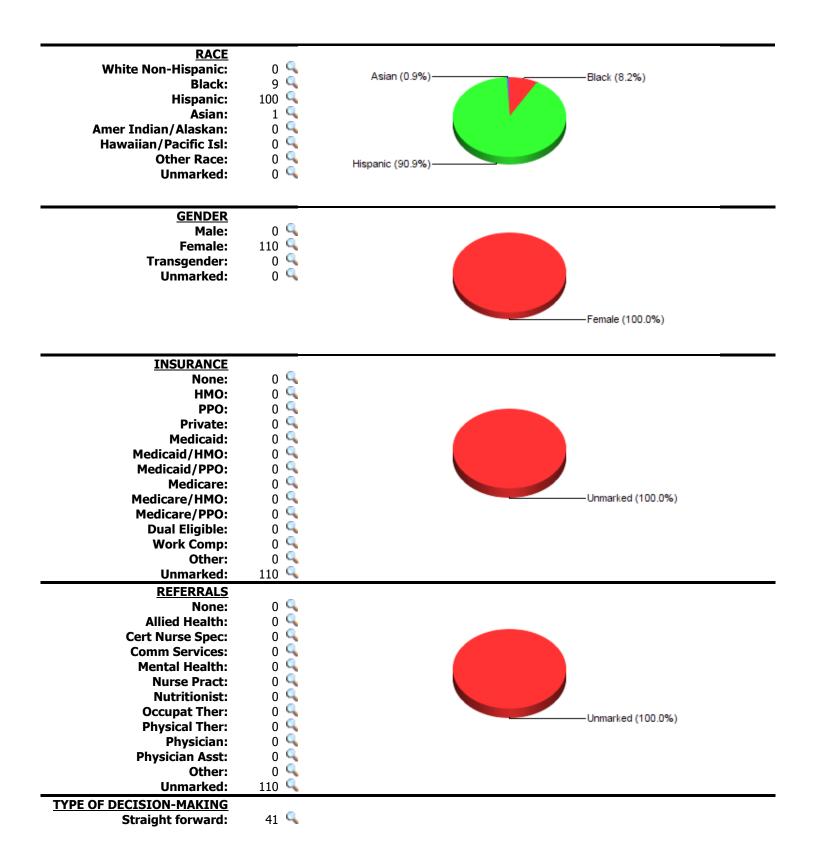

York College of CUNY (Acct #7591)

Munday, Gagandeep is logged in. Log Out

| CASE LOG TOTALS                                 |                         |                                                                                         |                       |        | Ð                       | Go To Mair | າ Menu         |
|-------------------------------------------------|-------------------------|-----------------------------------------------------------------------------------------|-----------------------|--------|-------------------------|------------|----------------|
|                                                 |                         | OPTIONAL F                                                                              | ILTERS                |        |                         |            |                |
|                                                 | Date Range:             | From                                                                                    | То                    | Cle    | ear Filters             |            |                |
|                                                 | Period:                 | All ▼                                                                                   |                       |        |                         |            |                |
|                                                 | Rotation:               | Ob/Gyn Clinical Rotation (                                                              | 662)                  | ▼      |                         |            |                |
|                                                 | Clinical Site:          | All                                                                                     |                       | T      |                         |            |                |
|                                                 | Preceptor:              | All                                                                                     | ▼                     |        |                         |            |                |
|                                                 | Item Filter #1:         | None                                                                                    |                       |        | ▼                       |            |                |
|                                                 | Item Filter #2:         | None                                                                                    |                       |        | •                       |            |                |
| Click $\overline{\P}$ for a list of cases where | that category was marke | ed.                                                                                     |                       |        |                         |            |                |
|                                                 |                         | 2                                                                                       |                       |        |                         |            |                |
|                                                 | Cases Entered: 110      | -                                                                                       |                       |        |                         |            |                |
|                                                 | nique Patients: 89      |                                                                                         |                       |        |                         |            |                |
|                                                 | ays with Cases: 18      |                                                                                         |                       |        |                         |            |                |
|                                                 |                         | .3 (+ 0.0 Total Consult                                                                 | Hours = $\sim$ 42.3 H | lours) |                         |            |                |
| Average Case Load                               | l per Case Day: 6       |                                                                                         |                       |        |                         |            |                |
| Average Time Spent                              |                         | _                                                                                       |                       |        |                         |            |                |
|                                                 | Rural Visits: 0 p       | oatients 🔍                                                                              |                       |        |                         |            |                |
| Underserved Are                                 | ea/Population: 0 p      | oatients 🔍                                                                              |                       |        |                         |            |                |
| Surgica                                         |                         | mplete: 0 patients<br>Pre-op: 0 patients<br>Intra-op: 0 patients<br>Post-op: 0 patients |                       |        |                         |            |                |
|                                                 | -                       | erating Room experienc                                                                  | es: 0 patients 🕒      | •      |                         |            |                |
|                                                 | up Encounters: 0 s      | essions 🛰                                                                               |                       |        |                         |            |                |
| CLINICAL SETTING                                |                         |                                                                                         |                       |        |                         |            |                |
| Emergency Room                                  | _                       |                                                                                         |                       |        |                         |            |                |
|                                                 | atient: 110             |                                                                                         |                       |        |                         |            |                |
| Long-Terr                                       | <b>n Care:</b> 0 🔍      |                                                                                         |                       |        |                         |            |                |
|                                                 | <b>Other:</b> 0 🔍       |                                                                                         |                       |        |                         |            |                |
|                                                 |                         |                                                                                         |                       |        | —IP (100.0%)            |            |                |
|                                                 |                         |                                                                                         |                       |        | 1 (100.070)             |            |                |
| CLINICAL EXPERI                                 |                         |                                                                                         |                       |        |                         |            |                |
| (based on rotation                              | n choices)              |                                                                                         |                       |        |                         |            |                |
| Prenatal/Women's                                | Health: 110 🔍           |                                                                                         |                       |        |                         |            |                |
|                                                 |                         |                                                                                         |                       |        |                         |            |                |
|                                                 |                         |                                                                                         |                       |        |                         |            |                |
|                                                 |                         |                                                                                         |                       |        |                         |            |                |
|                                                 |                         |                                                                                         |                       |        | -OB/GYN (100.0%)        |            |                |
|                                                 |                         |                                                                                         |                       |        |                         |            |                |
| AGE <u>Ct</u>                                   | <u>Hrs</u>              |                                                                                         |                       |        | Geriatric               |            |                |
| <2 yrs: 0                                       | 0.0 🔍                   |                                                                                         |                       |        | Breakdown               | <u>Ct</u>  | <u>Hrs</u>     |
| <b>2-4 yrs:</b> 0                               | 0.0 🤦                   |                                                                                         |                       |        | 65-74 yrs:              | 6          | 2.2 🔍          |
| <b>5-11 yrs:</b> 0                              | 0.0 🦠                   |                                                                                         |                       |        | 75-84 yrs:              | 0          | 0.0            |
| <b>12-17 yrs:</b> 2<br><b>18-49 yrs:</b> 95     | 0.7<br>36.9<br>         |                                                                                         |                       |        | 85-89 yrs:<br>>=90 yrs: | 0<br>0     | 0.0 🔍<br>0.0 🔍 |
| <b>50-64 yrs:</b> 95                            | 2.6                     |                                                                                         |                       |        | ~-90 yrs:               | U          | 0.0 -          |
| >=65 yrs: 6                                     | 2.2 🔍                   |                                                                                         |                       |        |                         |            |                |
| Unmarked: 0                                     | 0.0 🔍                   |                                                                                         |                       |        |                         |            |                |