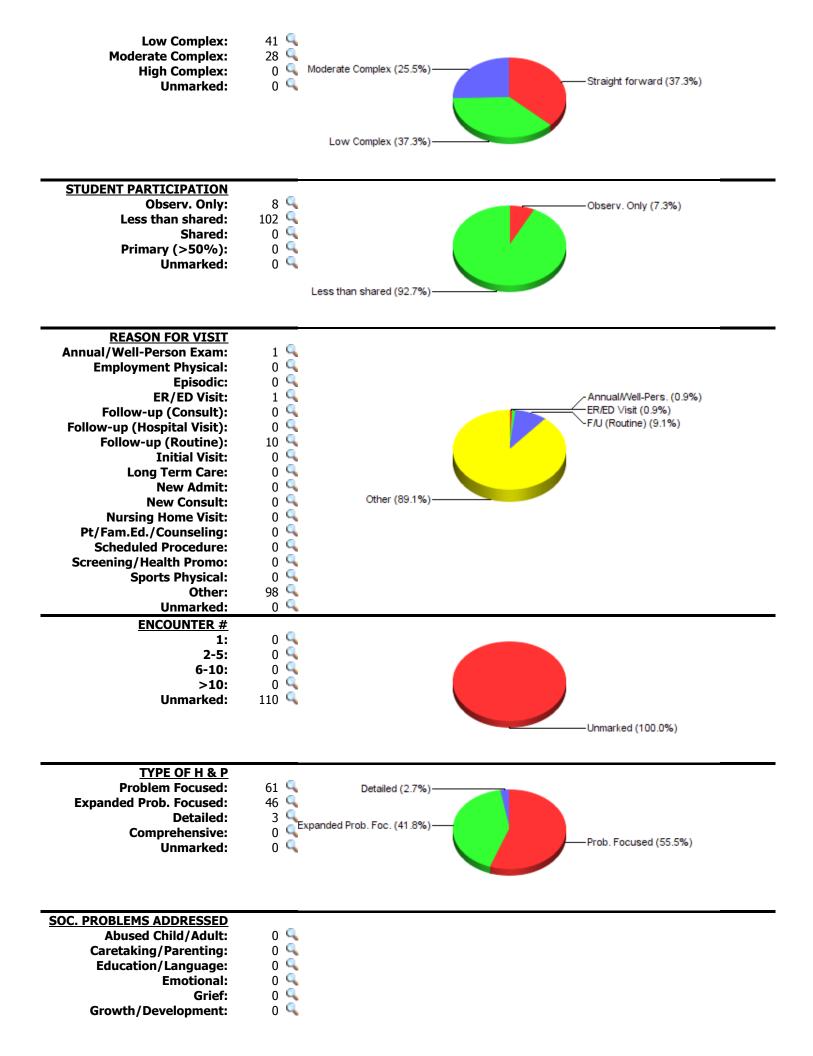

York College of CUNY (Acct #7591)

Munday, Gagandeep is logged in. Log Out

| CASE LOG TOTALS                                 |                         |                                                                                         |                       |        | Ð                       | Go To Mair | າ Menu         |
|-------------------------------------------------|-------------------------|-----------------------------------------------------------------------------------------|-----------------------|--------|-------------------------|------------|----------------|
|                                                 |                         | OPTIONAL F                                                                              | ILTERS                |        |                         |            |                |
|                                                 | Date Range:             | From                                                                                    | То                    | Cle    | ear Filters             |            |                |
|                                                 | Period:                 | All ▼                                                                                   |                       |        |                         |            |                |
|                                                 | Rotation:               | Ob/Gyn Clinical Rotation (                                                              | 662)                  | ▼      |                         |            |                |
|                                                 | Clinical Site:          | All                                                                                     |                       | T      |                         |            |                |
|                                                 | Preceptor:              | All                                                                                     | ▼                     |        |                         |            |                |
|                                                 | Item Filter #1:         | None                                                                                    |                       |        | ▼                       |            |                |
|                                                 | Item Filter #2:         | None                                                                                    |                       |        | •                       |            |                |
| Click $\overline{\P}$ for a list of cases where | that category was marke | ed.                                                                                     |                       |        |                         |            |                |
|                                                 |                         | 2                                                                                       |                       |        |                         |            |                |
|                                                 | Cases Entered: 110      | -                                                                                       |                       |        |                         |            |                |
|                                                 | nique Patients: 89      |                                                                                         |                       |        |                         |            |                |
|                                                 | ays with Cases: 18      |                                                                                         |                       |        |                         |            |                |
|                                                 |                         | .3 (+ 0.0 Total Consult                                                                 | Hours = $\sim$ 42.3 H | lours) |                         |            |                |
| Average Case Load                               | l per Case Day: 6       |                                                                                         |                       |        |                         |            |                |
| Average Time Spent                              |                         | _                                                                                       |                       |        |                         |            |                |
|                                                 | Rural Visits: 0 p       | oatients 🔍                                                                              |                       |        |                         |            |                |
| Underserved Are                                 | ea/Population: 0 p      | oatients 🔍                                                                              |                       |        |                         |            |                |
| Surgica                                         |                         | mplete: 0 patients<br>Pre-op: 0 patients<br>Intra-op: 0 patients<br>Post-op: 0 patients |                       |        |                         |            |                |
|                                                 | -                       | erating Room experienc                                                                  | es: 0 patients 🕒      | •      |                         |            |                |
|                                                 | up Encounters: 0 s      | essions 🛰                                                                               |                       |        |                         |            |                |
| CLINICAL SETTING                                |                         |                                                                                         |                       |        |                         |            |                |
| Emergency Room                                  | _                       |                                                                                         |                       |        |                         |            |                |
|                                                 | atient: 110             |                                                                                         |                       |        |                         |            |                |
| Long-Terr                                       | <b>n Care:</b> 0 🔍      |                                                                                         |                       |        |                         |            |                |
|                                                 | <b>Other:</b> 0 🔍       |                                                                                         |                       |        |                         |            |                |
|                                                 |                         |                                                                                         |                       |        | —IP (100.0%)            |            |                |
|                                                 |                         |                                                                                         |                       |        | 1 (100.070)             |            |                |
| CLINICAL EXPERI                                 |                         |                                                                                         |                       |        |                         |            |                |
| (based on rotation                              | n choices)              |                                                                                         |                       |        |                         |            |                |
| Prenatal/Women's                                | Health: 110 🔍           |                                                                                         |                       |        |                         |            |                |
|                                                 |                         |                                                                                         |                       |        |                         |            |                |
|                                                 |                         |                                                                                         |                       |        |                         |            |                |
|                                                 |                         |                                                                                         |                       |        |                         |            |                |
|                                                 |                         |                                                                                         |                       |        | -OB/GYN (100.0%)        |            |                |
|                                                 |                         |                                                                                         |                       |        |                         |            |                |
| AGE <u>Ct</u>                                   | <u>Hrs</u>              |                                                                                         |                       |        | Geriatric               |            |                |
| <2 yrs: 0                                       | 0.0 🔍                   |                                                                                         |                       |        | Breakdown               | <u>Ct</u>  | <u>Hrs</u>     |
| <b>2-4 yrs:</b> 0                               | 0.0 🤦                   |                                                                                         |                       |        | 65-74 yrs:              | 6          | 2.2 🔍          |
| <b>5-11 yrs:</b> 0                              | 0.0 🦠                   |                                                                                         |                       |        | 75-84 yrs:              | 0          | 0.0            |
| <b>12-17 yrs:</b> 2<br><b>18-49 yrs:</b> 95     | 0.7<br>36.9<br>         |                                                                                         |                       |        | 85-89 yrs:<br>>=90 yrs: | 0<br>0     | 0.0 🔍<br>0.0 🔍 |
| <b>50-64 yrs:</b> 95                            | 2.6                     |                                                                                         |                       |        | ~-90 yrs:               | U          | 0.0 -          |
| >=65 yrs: 6                                     | 2.2 🔍                   |                                                                                         |                       |        |                         |            |                |
| Unmarked: 0                                     | 0.0 🔍                   |                                                                                         |                       |        |                         |            |                |