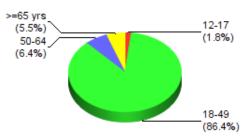

York College of CUNY (Acct #7591)

Munday, Gagandeep is logged in. Log Out

| CASE LOG TOTALS                                 |                         |                                                                                         |                       |        | Ð                       | Go To Mair | າ Menu         |
|-------------------------------------------------|-------------------------|-----------------------------------------------------------------------------------------|-----------------------|--------|-------------------------|------------|----------------|
|                                                 |                         | OPTIONAL F                                                                              | ILTERS                |        |                         |            |                |
|                                                 | Date Range:             | From                                                                                    | То                    | Cle    | ear Filters             |            |                |
|                                                 | Period:                 | All ▼                                                                                   |                       |        |                         |            |                |
|                                                 | Rotation:               | Ob/Gyn Clinical Rotation (                                                              | 662)                  | ▼      |                         |            |                |
|                                                 | Clinical Site:          | All                                                                                     |                       | T      |                         |            |                |
|                                                 | Preceptor:              | All                                                                                     | ▼                     |        |                         |            |                |
|                                                 | Item Filter #1:         | None                                                                                    |                       |        | ▼                       |            |                |
|                                                 | Item Filter #2:         | None                                                                                    |                       |        | •                       |            |                |
| Click $\overline{\P}$ for a list of cases where | that category was marke | ed.                                                                                     |                       |        |                         |            |                |
|                                                 |                         | 2                                                                                       |                       |        |                         |            |                |
|                                                 | Cases Entered: 110      | -                                                                                       |                       |        |                         |            |                |
|                                                 | nique Patients: 89      |                                                                                         |                       |        |                         |            |                |
|                                                 | ays with Cases: 18      |                                                                                         |                       |        |                         |            |                |
|                                                 |                         | .3 (+ 0.0 Total Consult                                                                 | Hours = $\sim$ 42.3 H | lours) |                         |            |                |
| Average Case Load                               | l per Case Day: 6       |                                                                                         |                       |        |                         |            |                |
| Average Time Spent                              |                         | _                                                                                       |                       |        |                         |            |                |
|                                                 | Rural Visits: 0 p       | oatients 🔍                                                                              |                       |        |                         |            |                |
| Underserved Are                                 | ea/Population: 0 p      | oatients 🔍                                                                              |                       |        |                         |            |                |
| Surgica                                         |                         | mplete: 0 patients<br>Pre-op: 0 patients<br>Intra-op: 0 patients<br>Post-op: 0 patients |                       |        |                         |            |                |
|                                                 | -                       | erating Room experienc                                                                  | es: 0 patients 🕒      | •      |                         |            |                |
|                                                 | up Encounters: 0 s      | essions 🛰                                                                               |                       |        |                         |            |                |
| CLINICAL SETTING                                |                         |                                                                                         |                       |        |                         |            |                |
| Emergency Room                                  | _                       |                                                                                         |                       |        |                         |            |                |
|                                                 | atient: 110             |                                                                                         |                       |        |                         |            |                |
| Long-Terr                                       | <b>n Care:</b> 0 🔍      |                                                                                         |                       |        |                         |            |                |
|                                                 | <b>Other:</b> 0 🔍       |                                                                                         |                       |        |                         |            |                |
|                                                 |                         |                                                                                         |                       |        | —IP (100.0%)            |            |                |
|                                                 |                         |                                                                                         |                       |        | 1 (100.070)             |            |                |
| CLINICAL EXPERI                                 |                         |                                                                                         |                       |        |                         |            |                |
| (based on rotation                              | n choices)              |                                                                                         |                       |        |                         |            |                |
| Prenatal/Women's                                | Health: 110 🔍           |                                                                                         |                       |        |                         |            |                |
|                                                 |                         |                                                                                         |                       |        |                         |            |                |
|                                                 |                         |                                                                                         |                       |        |                         |            |                |
|                                                 |                         |                                                                                         |                       |        |                         |            |                |
|                                                 |                         |                                                                                         |                       |        | -OB/GYN (100.0%)        |            |                |
|                                                 |                         |                                                                                         |                       |        |                         |            |                |
| AGE <u>Ct</u>                                   | <u>Hrs</u>              |                                                                                         |                       |        | Geriatric               |            |                |
| <2 yrs: 0                                       | 0.0 🔍                   |                                                                                         |                       |        | Breakdown               | <u>Ct</u>  | <u>Hrs</u>     |
| <b>2-4 yrs:</b> 0                               | 0.0 🤦                   |                                                                                         |                       |        | 65-74 yrs:              | 6          | 2.2 🔍          |
| <b>5-11 yrs:</b> 0                              | 0.0 🦠                   |                                                                                         |                       |        | 75-84 yrs:              | 0          | 0.0            |
| <b>12-17 yrs:</b> 2<br><b>18-49 yrs:</b> 95     | 0.7<br>36.9<br>         |                                                                                         |                       |        | 85-89 yrs:<br>>=90 yrs: | 0<br>0     | 0.0 🔍<br>0.0 🔍 |
| <b>50-64 yrs:</b> 95                            | 2.6                     |                                                                                         |                       |        | ~-90 yrs:               | U          | 0.0 -          |
| >=65 yrs: 6                                     | 2.2 🔍                   |                                                                                         |                       |        |                         |            |                |
| Unmarked: 0                                     | 0.0 🔍                   |                                                                                         |                       |        |                         |            |                |